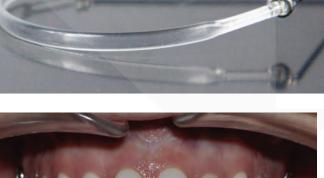

## Adjustable

Designed to provide both aesthetics and durability, the new ClearBow is a 3 prong plier adjustable labial bow offering 2.75 mm of full labial contact. ClearBow features a patented design and is fabricated from food-grade materials made in the United States and manufactured in Canada. The BPA-free plastic strap is guaranteed not to break under normal use, and is not damaged by boiling water or stained by coffee, cola or red wine.