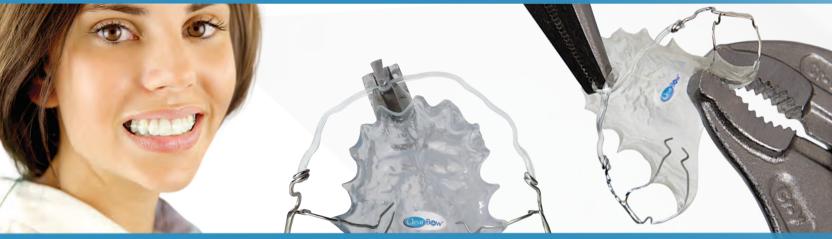

## **NEVILABIAL BOW** TESTED OVER 5 YEARS ON MORE THAN 6000 ORTHODONTIC APPLIANCES

## Adjustable

Designed to provide both aesthetics and durability, the new ClearBow is a 3 prong plier adjustable labial bow offering 2.75 mm of full labial contact. ClearBow features a patented design and is fabricated from food-grade materials made in the United States and manufactured in Canada. The BPA-free plastic strap is guaranteed not to break under normal use, and is not damaged by boiling water or stained by coffee, cola or red wine.