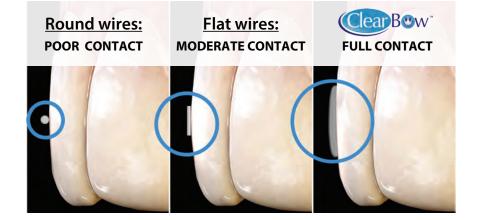

## Adjustable

Designed to provide both aesthetics and durability, the new ClearBow is a 3 prong plier adjustable labial bow offering 2.75 mm of full labial contact. ClearBow features a patented design and is fabricated from food-grade materials made in the United States and manufactured in Canada. The BPA-free plastic strap is guaranteed not to break under normal use, and is not damaged by boiling water or stained by coffee, cola or red wine.

## **Guaranteed\***

Superior aesthetics Encourages patient compliance Adjustable Plastic can be bent with 3 prong pliers

**Guaranteed\*** Peace of mind for you and your patients

**Optimum tooth contact** Superior retention **BPA free** Healthier patients **Gentle on tooth enamel** No scratching of the teeth **Stain resistant**\*\* Plastic remains clear